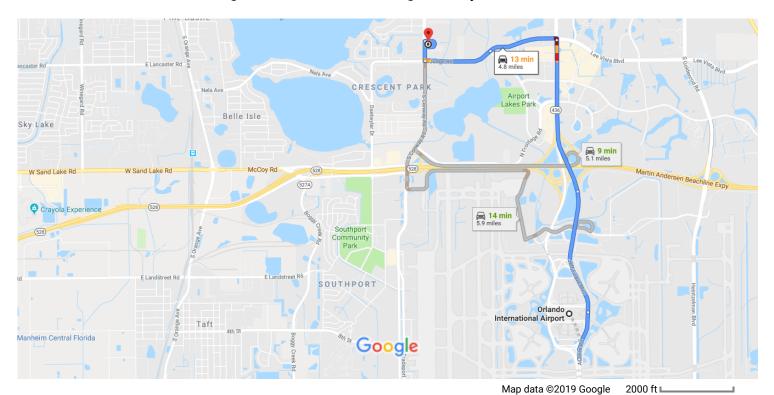

## Orlando International Airport to UF Institute of Food and Agricultural Sciences Orange County Extension

Drive 4.8 miles, 13 min

## **Orlando International Airport**

1 Jeff Fuqua Blvd, Orlando, FL 32827

| 1 | 1. | Head north on Access Rd/Jeff Fuqua Blvd  Ontinue to follow Jeff Fuqua Blvd | 0.5                  |
|---|----|----------------------------------------------------------------------------|----------------------|
| 1 | 2. | Continue straight to stay on Jeff Fuqua Blvd                               | - 0.5 mi<br>- 1.2 mi |
| 4 | 3. | Keep left to continue on S Semoran Blvd                                    | - 1.2 mi             |
| 4 | 4. | Turn left onto Lee Vista Blvd                                              | - 0.7 mi             |
| 1 | 5. | Continue onto Judge Rd                                                     | 0.7 mi               |
| Ļ | 6. | Turn right onto S Conway Rd                                                | 0.7 mi               |
| ₽ | 7. | Turn right  1 Destination will be on the right                             | 0.2 1111             |
|   |    |                                                                            | 0.2 mi               |

## UF Institute of Food and Agricultural Sciences Orange County Extension

6021 S Conway Rd, Orlando, FL 32812

These directions are for planning purposes only. You may find that construction projects, traffic, weather, or other events may cause conditions to differ from the map results, and you should plan your route accordingly. You must obey all signs or notices regarding your route.